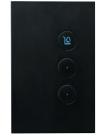

|                   |                                                                     |                   |
|                                                           |                   |                                                                     |                   |



When selecting your socket outlets, try to be consistent with their orientation (ie. vertical or horizontal) throughout your home Utilising different colours and plate finishes can change the whole look of your home's electrical fitout



Saturn Elegant glass look

# **Colour options**



**NEW** USB charging



## Saturn Horizon Sophisticated textures

# **Colour options**











Horizon Silver



0 💿

OC

Horizon Black



## Saturn ZEN The beauty of simplicity



Matt White





Matt Black

# **Colour options**





USB charging with shelf



## Strato 800 Series™

Contemporary style







IMPRESS push-button Brushed Aluminium → Black surround









NEW - USB charging



# **Colour options**







# Modena 800 Series<sup>™</sup>

European curves

White







### Chrome



Gunmetal





# Black



**IMPRESS** 

push-button

1 1

I.

Red

1 1

a,









# **Metal Plate Series**

Sleek and stylish metal





Stainless Steel



Solid Brass







# **Colour options**







# Slimline<sup>®</sup> Series

Classic sliced extra thin



Chrome Shadow



Gold



**Brushed Aluminium** 



White



Chrome



White



Black



**IMPRESS** push-button

# **Colour options**







### 600 Series Design excellence







Stainless Steel



Brushed Bronze





IMPRESS p