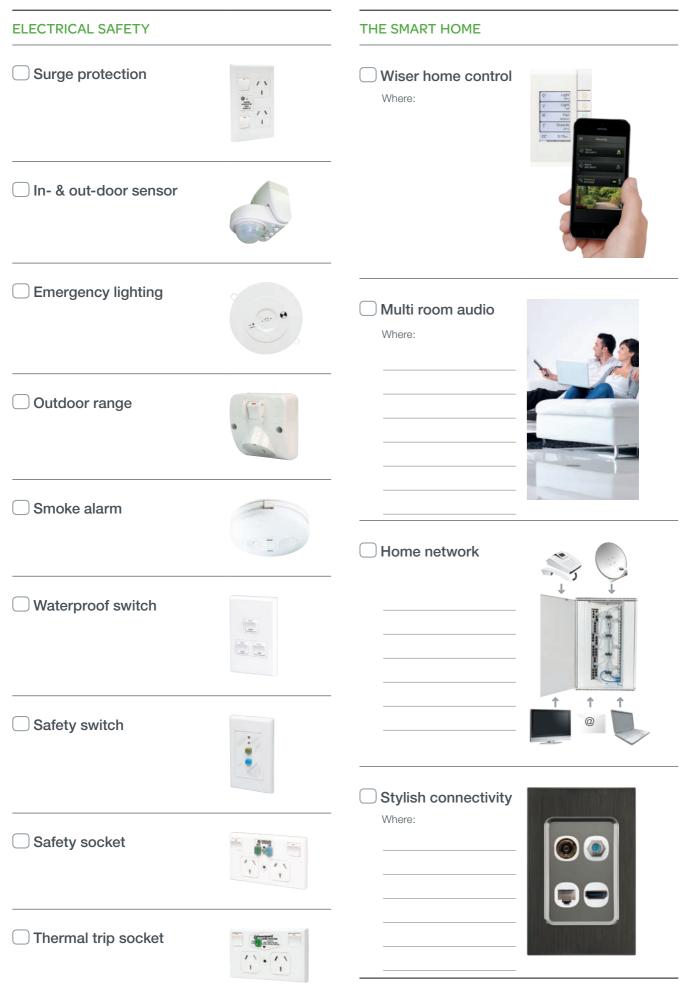

# Electrical safety

Protect your most valuable assets

# $\widehat{\phantom{a}}$

Surge protection can be installed to protect your valuable electronic equipment

Hard wired smoke alarms can be interconnected

# Three unique aspects everyone must consider

- People protection
- Equipment protection
- Peace of mind

Refer to colours below to see where they can benefit

# Safety products range retail

\* Some RCDs are designed for equipment protection

# Wiser home control

Wiser Home Control gives you the options to customise the automation in your home.

# Wiser Home Control

Integrate your electrical, multi-media and telecommunications technologies into one single user-friendly solution.

It's not just being smart, it's running your home with wisdom.

Wiser Home Control provides seamless control of music, home theatre, lighting, air conditioning, sprinkler systems, curtains and shutters, security systems... you name it.