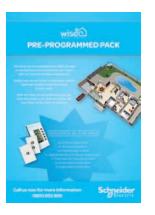

### Preprogrammed pack

A set option which suits the standard new home, to automate lighting control or home audio.

# Home automation pre-packed!

Schneider Electric has developed two pre-programmed packs to suit a standard new home. As the pack is already programmed by an Approved Installer, the packs are ready to be installed in your home by your registered electrician. With an option for lighting control and for audio, you can easily add automation to your home.

# Wiser pre-programmed pack

The Wiser pre-programmed pack offers and easy to use lighting control system for your home with set functions already programmed.

With everything you need to control a standard home, the Wiser pre-programmed pack is the simple solution to automate the lighting in your homes main areas.

The Wiser pre-programmed pack includes all-on and all-off pre set functions, and puts the power in your hands to set your own lighting scenes – party, theatre, - the choice is yours!