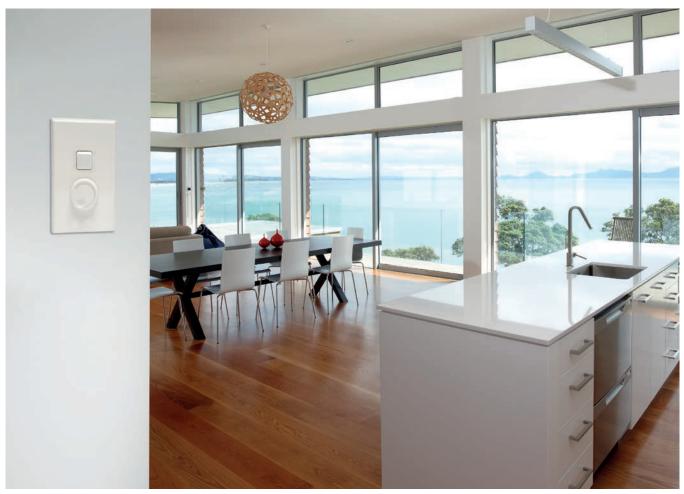

# Match your style

It is often assumed that there are no options outside the standard white plastic switch.

Nothing could be further from the truth!

We offer styles and finishes so you can accessorise with you homes decor

When selecting your socket outlets, try to be consistent with their orientation (ie. vertical or horizontal) throughout your home Utilising different colours and plate finishes can change the whole look of your home's electrical fitout