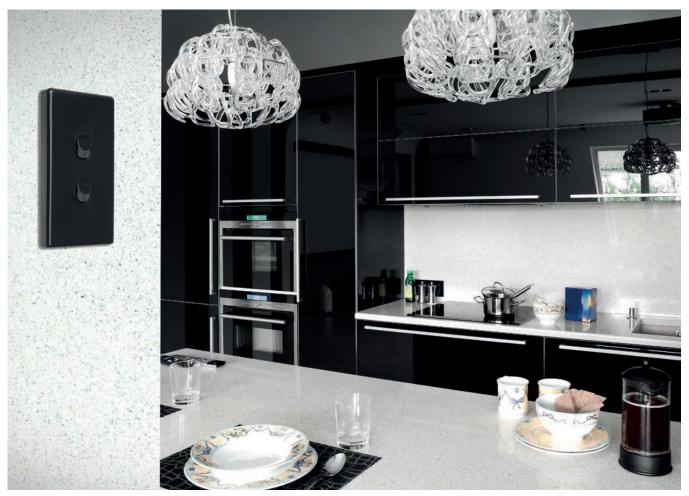

# Match your style

It is often assumed that there are no options outside the standard white plastic switch.

Nothing could be further from the truth!

We offer styles and finishes so you can accessorise with you homes decor

| PRODUCT                                                   | SWITCH AND SOCKET | COLOUR OPTION                                                       |                   |
|-----------------------------------------------------------|-------------------|---------------------------------------------------------------------|-------------------|
| Metal Plate Series<br>Sleek and stylish metal             |                   | Solid Brass                                                         | O Stainless Steel |
|                                                           |                   | Base module colour options <ul> <li>White</li> <li>Black</li> </ul> |                   |
|                                                           | 0                 | <b>O</b> White                                                      |                   |
|                                                           |                   |                                                                     |                   |
| Slimline <sup>®</sup> Series<br>Classic sliced extra thin |                   | O White                                                             | O Brushed Brass   |
|                                                           | 0                 | Black                                                               | Chrome Shadow     |
|                                                           | 0                 | O Brushed<br>Aluminium                                              | Gold              |
|                                                           |                   |                                                                     | Chrome            |
|                                                           | 00                | Base module colour options                                          |                   |
|                                                           | 1 1 1 1           | O White                                                             | O Chrome          |
|                                                           |                   | Black                                                               | Shadow            |
| 600 Series<br>Design excellence                           |                   | O White                                                             | Brushed Bronze    |
|                                                           |                   | Black                                                               | O Stainless Steel |
|                                                           |                   | O Brushed                                                           |                   |
|                                                           |                   | Aluminium                                                           |                   |
|                                                           |                   | Base module colour options                                          |                   |
|                                                           |                   | O White                                                             | Black             |
| Classic C2000 Series<br>Traditional looks                 |                   | O White                                                             | Black             |
|                                                           | 0                 |                                                                     |                   |
|                                                           |                   | Base module colou                                                   |                   |
|                                                           |                   | VVInte                                                              | Black             |
|                                                           |                   |                                                                     |                   |
|                                                           |                   |                                                                     |                   |

When selecting your socket outlets, try to be consistent with their orientation (ie. vertical or horizontal) throughout your home Utilising different colours and plate finishes can change the whole look of your home's electrical fitout