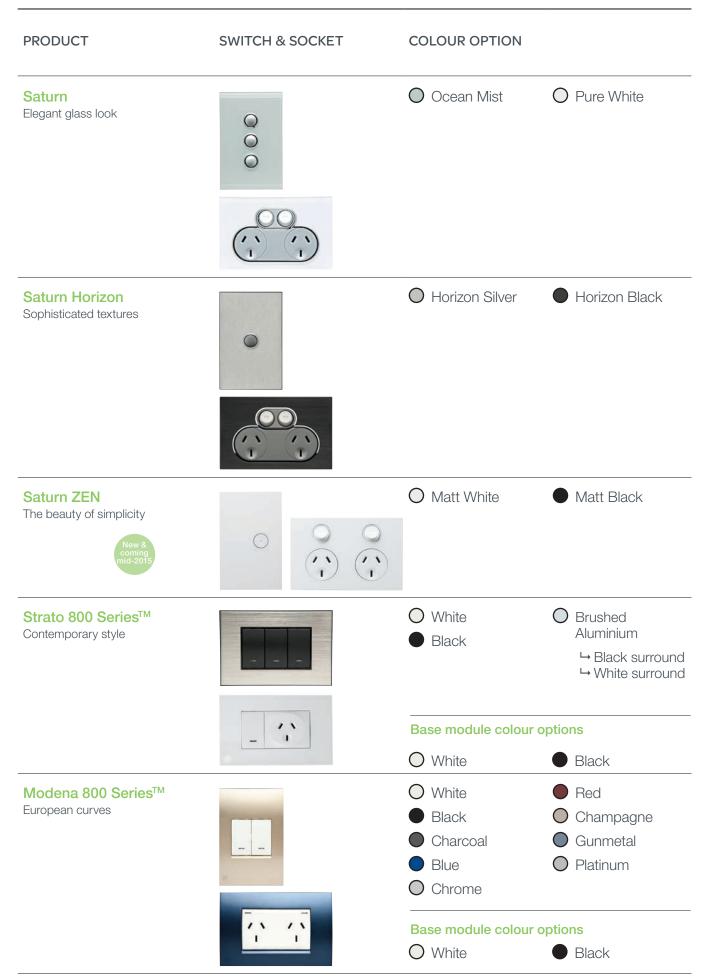

Saturn Elegant glass look

# **Colour options**

**NEW** USB charging

## Saturn Horizon Sophisticated textures

# **Colour options**

Horizon Silver

0 💿

OC

Horizon Black

## Saturn ZEN The beauty of simplicity

Matt White

Matt Black

# **Colour options**

USB charging with shelf

## Strato 800 Series™

Contemporary style

IMPRESS push-button Brushed Aluminium → Black surround

NEW - USB charging

# Modena 800 Series<sup>™</sup>

European curves

White

### Chrome

Gunmetal

# Black

**IMPRESS** 

push-button

1 1

I.

Red

1 1

a,