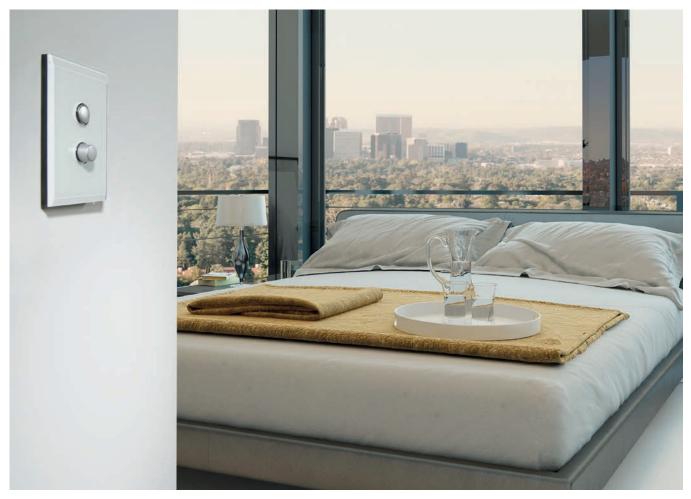

# Match your style

It is often assumed that there are no options outside the standard white plastic switch.

Nothing could be further from the truth!

We offer styles and finishes so you can accessorise with you homes decor

When selecting your socket outlets, try to be consistent with their orientation (ie. vertical or horizontal) throughout your home Utilising different colours and plate finishes can change the whole look of your home's electrical fitout