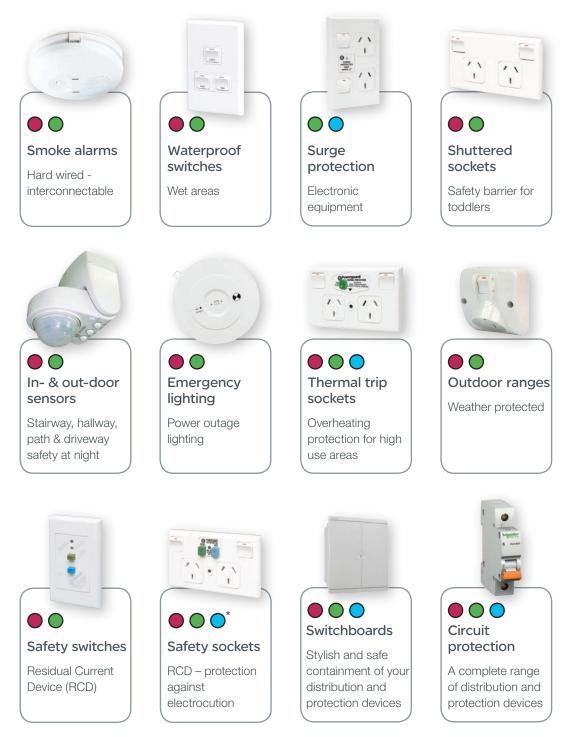

# Electrical safety

Protect your most valuable assets

# $\widehat{\phantom{a}}$

Surge protection can be installed to protect your valuable electronic equipment

Hard wired smoke alarms can be interconnected

# Three unique aspects everyone must consider

- People protection
- Equipment protection
- Peace of mind

Refer to colours below to see where they can benefit

# Safety products range retail

\* Some RCDs are designed for equipment protection