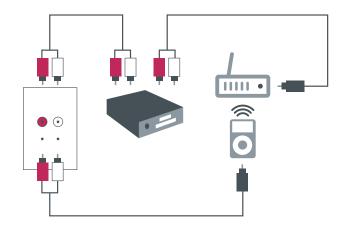

# Bringing sound to your home

StarServe Home Audio

StarServe Audio is a cabling system that enables the user to distribute their favourite music to every room in the home with the flexibility of adding more music sources to every location.

# It's simple, affordable and easy to install, but best of all it's easy to use.

Additionally, the Bluetooth receiver module enables the simple wireless input of tunes from all compatible devices in the home environment.

# Multi room & multi source flexibility - up to 4 zones