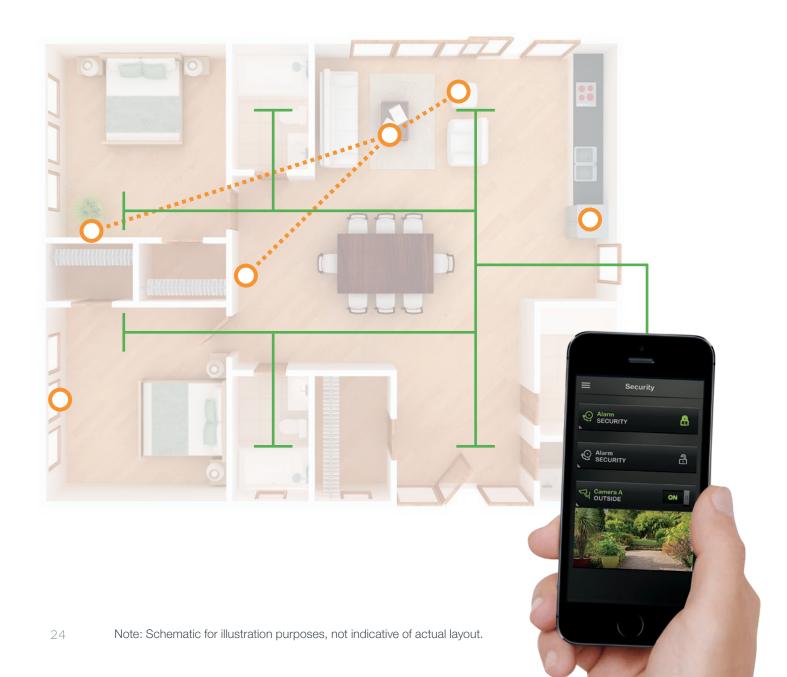

# Wiser Home Control

Integrate your electrical, multi-media and telecommunications technologies into one single user-friendly solution.

It's not just being smart, it's running your home with wisdom.

Wiser Home Control provides seamless control of music, home theatre, lighting, air conditioning, sprinkler systems, curtains and shutters, security systems... you name it.

Usable anytime, anywhere, even when you are away – there is no wiser way to enjoy 24/7 connectivity, comfort and convenience.

Get total reliability all the time, take control by simply being wiser!

To discuss a customised home automation solution designed with your needs in mind, contact a Schneider Electric Wiser Approved Installer.

With Wiser Home Control you can use your smart phone or tablet to monitor that all is well at home. Remote controlling your home is no longer science fiction. You can even enhance your sense of safety by remote video monitoring of your home via your smart phone or office PC.