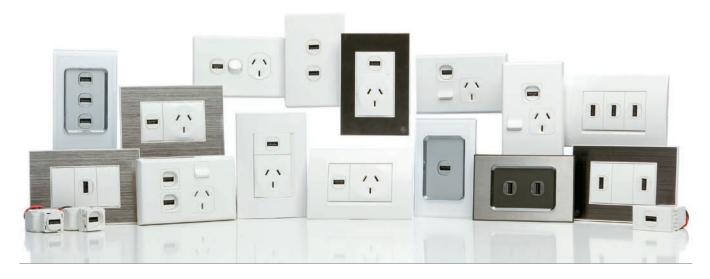

# Match your style

It is often assumed that there are no options outside the standard white plastic switch.

Nothing could be further from the truth!

We offer styles and finishes so you can accessorise with you homes decor

When selecting your socket outlets, try to be consistent with their orientation (ie. vertical or horizontal) throughout your home Utilising different colours and plate finishes can change the whole look of your home's electrical fitout