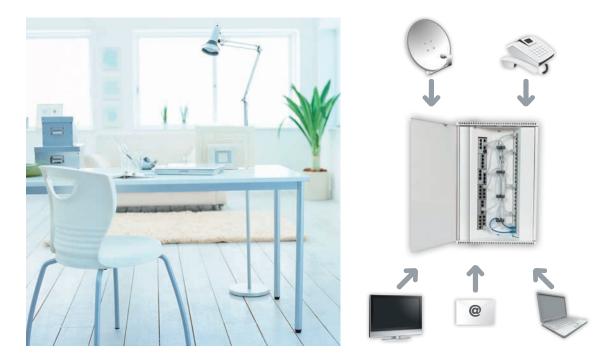

# Connect your home to the digital world

Stylish connectivity

The rapid growth in use of smart phones, tablets, portable music players, and other digital devices has changed the way we use the conventional power socket.

Staying connected is an ever increasing priority, and the use of our connectivity range helps to control this, as well simplify the set-up in each room.

If included at the planning stage this group of what are effectively standard day-to-day connectors can add value and convenience to your lifestyle.

Thanks to a clever modular design most of these connection devices can go across a wide variety of plate ranges and styles to suit your needs.

## Stylish and convenient

A number of these connectors are required in high traffic and very visual areas, and with that it is possible to select a range to suit your style.

- USB charging outlets in the living room, kitchen, or beside the bed
- Audio input modules for connecting MP3 players

## Simple and organised

Tidy up the cables and connections in each room by installing TV aerial sockets, data sockets, speaker sockets, HDMI sockets or whatever is required neatly behind the entertainment unit, and have the cables behind the wall