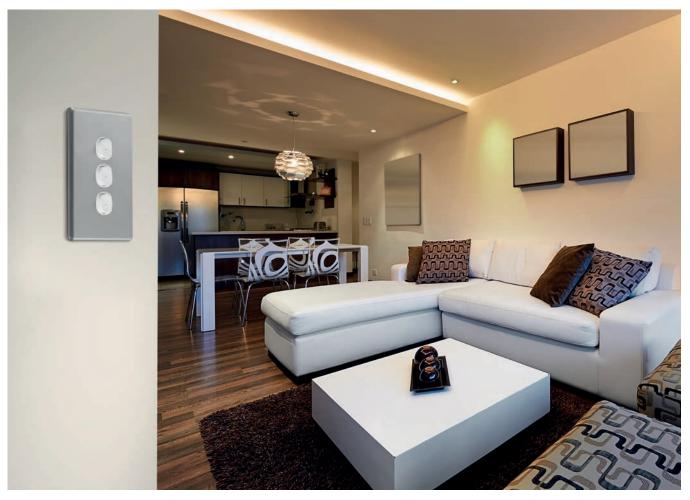

# Match your style

It is often assumed that there are no options outside the standard white plastic switch.

Nothing could be further from the truth!

We offer styles and finishes so you can accessorise with you homes decor

When selecting your socket outlets, try to be consistent with their orientation (ie. vertical or horizontal) throughout your home Utilising different colours and plate finishes can change the whole look of your home's electrical fitout