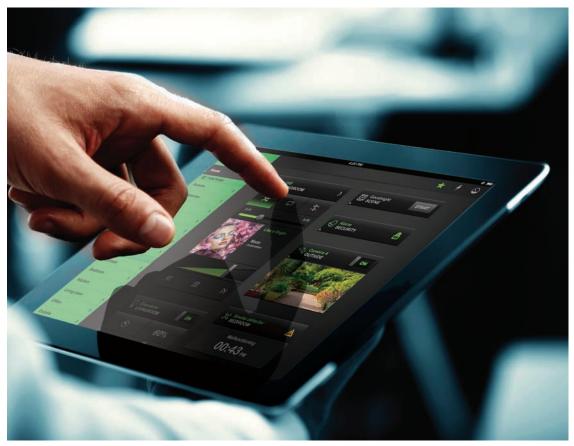

# The smart home

> Comfort
> Convenience
> Control
> Customisation

> Energy efficiency

# Make your home a smart home

From network connections to ensure seamless use of technology in your home, to a fully automated smart home - the sky is the limit.

| C | Light<br>69%    | \$<br>\$ |
|---|-----------------|----------|
| C | Light           | Ŷ        |
| C | Fan<br>Medium   | <b>%</b> |
| C | Outside<br>22°C | 8°       |
| C | 5:15pm          | 22°      |