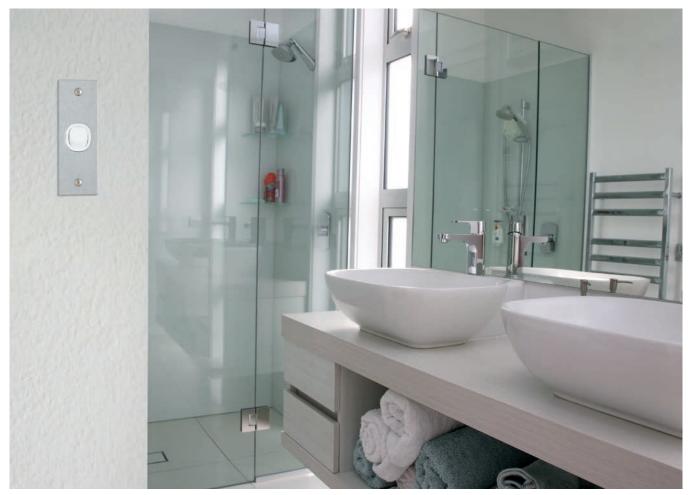

# Match your style

It is often assumed that there are no options outside the standard white plastic switch.

Nothing could be further from the truth!

We offer styles and finishes so you can accessorise with you homes decor

When selecting your socket outlets, try to be consistent with their orientation (ie. vertical or horizontal) throughout your home Utilising different colours and plate finishes can change the whole look of your home's electrical fitout