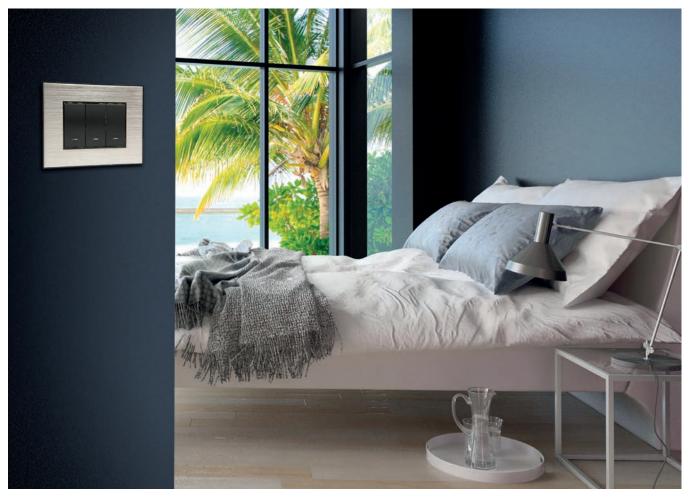

# Match your style

It is often assumed that there are no options outside the standard white plastic switch.

Nothing could be further from the truth!

We offer styles and finishes so you can accessorise with you homes decor

When selecting your socket outlets, try to be consistent with their orientation (ie. vertical or horizontal) throughout your home Utilising different colours and plate finishes can change the whole look of your home's electrical fitout