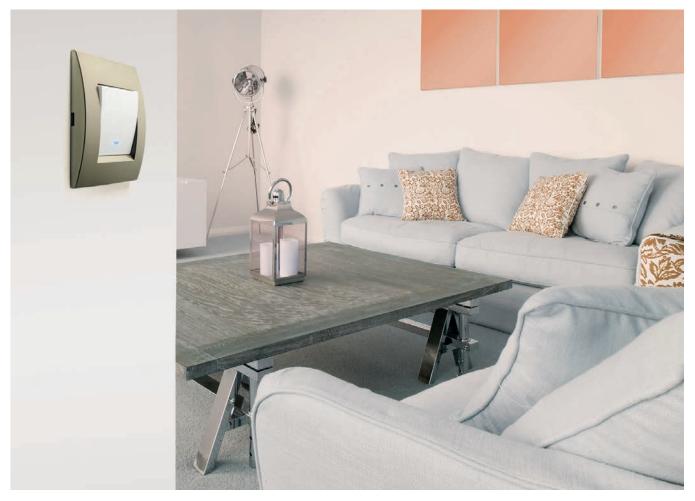

When selecting your socket outlets, try to be consistent with their orientation (ie. vertical or horizontal) throughout your home Utilising different colours and plate finishes can change the whole look of your home's electrical fitout