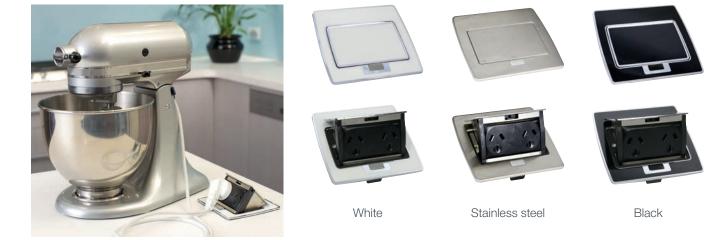

# Pop-up power outlets

## Say goodbye to messy cords and no access to power

Great for bench tops, our convenient pop-up power outlet's flush, compact design, allows power points to be hidden when not in use.

- > Incorporate a twin auto-switched socket outlet
- > Safe power around the home and office
- > Perfect for kitchens, pantries, offices and workshops

A USB charger designed to fit multiple plate styles and finishes

For handy hints in each room check-out the fold-out checklist in the back of this guide.