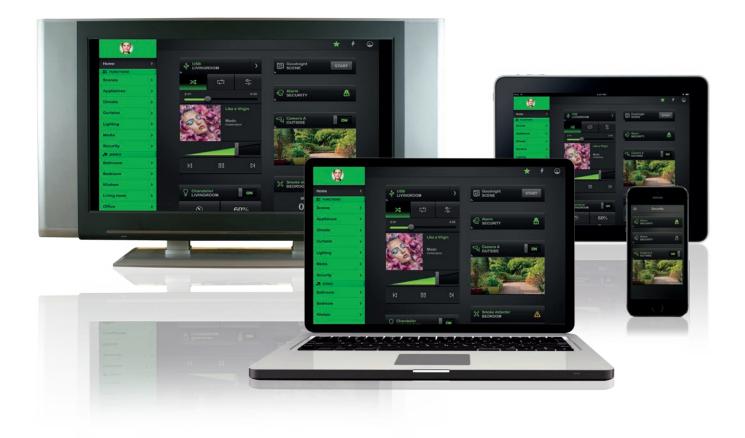

# Make your home a smart home

From network connections to ensure seamless use of technology in your home, to a fully automated smart home - the sky is the limit.

| C | Light<br>69%    | \$<br>\$ |
|---|-----------------|----------|
| C | Light           | Ŷ        |
| C | Fan<br>Medium   | <b>%</b> |
| C | Outside<br>22°C | 8°       |
| C | 5:15pm          | 22°      |

# Wiser home control

Wiser Home Control gives you the options to customise the automation in your home.

# Wiser Home Control

Integrate your electrical, multi-media and telecommunications technologies into one single user-friendly solution.

It's not just being smart, it's running your home with wisdom.

Wiser Home Control provides seamless control of music, home theatre, lighting, air conditioning, sprinkler systems, curtains and shutters, security systems... you name it.