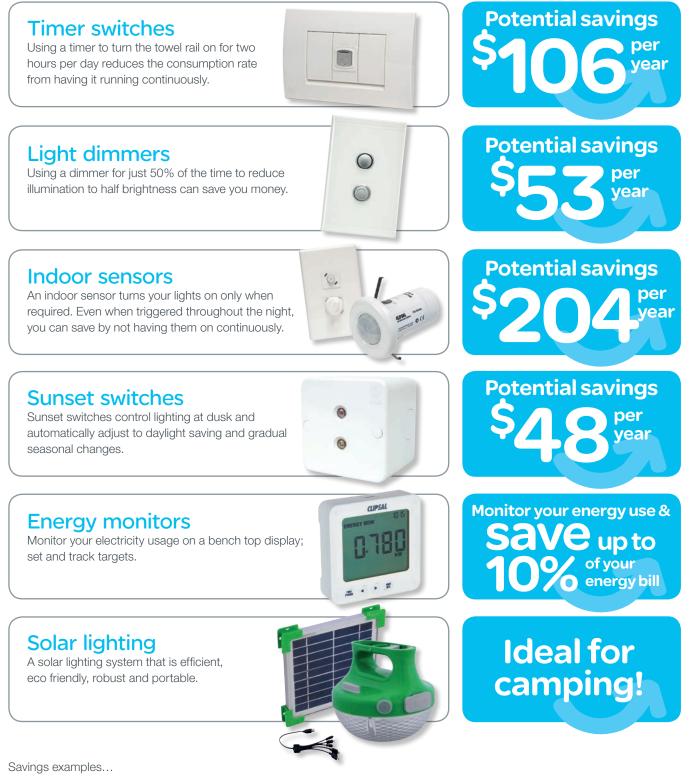

# ð

Transform your standard light switch to be auto sensing

Set and forget... put timers on towel rails and fans

- > Monitor and reduce power consumption
- > Simple energy-efficient products make it easy!
- > Make the most of your energy and **save money** on electrical bills without compromising your lifestyle or the look of your home

All savings are estimates only and are based on an electricity tariff rate of 22c per kilowatt hour. Actual energy and cost savings will depend on individual usage patterns and local conditions.