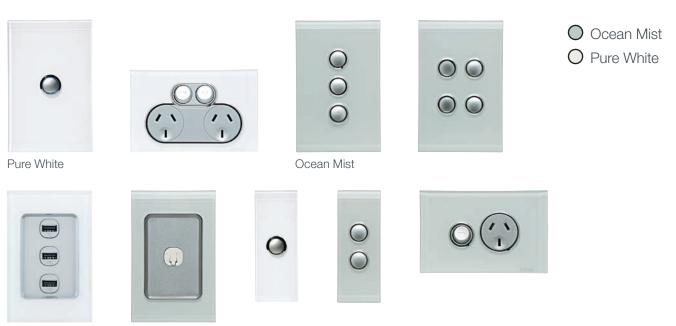

## Saturn Horizon Sophisticated textures

# **Colour options**

Horizon Silver

0 💿

OC

Horizon Black