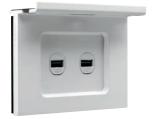

# Pop-up power outlets

## Say goodbye to messy cords and no access to power

Great for bench tops, our convenient pop-up power outlet's flush, compact design, allows power points to be hidden when not in use.

- > Incorporate a twin auto-switched socket outlet
- > Safe power around the home and office
- > Perfect for kitchens, pantries, offices and workshops