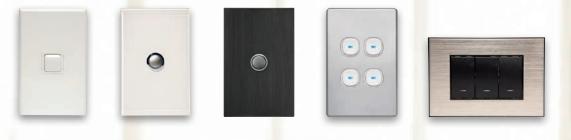

# Match your style

It is often assumed that there are no options outside the standard white plastic switch.

Nothing could be further from the truth!

We offer styles and finishes so you can accessorise with you homes decor

When selecting your socket outlets, try to be consistent with their orientation (ie. vertical or horizontal) throughout your home Utilising different colours and plate finishes can change the whole look of your home's electrical fitout