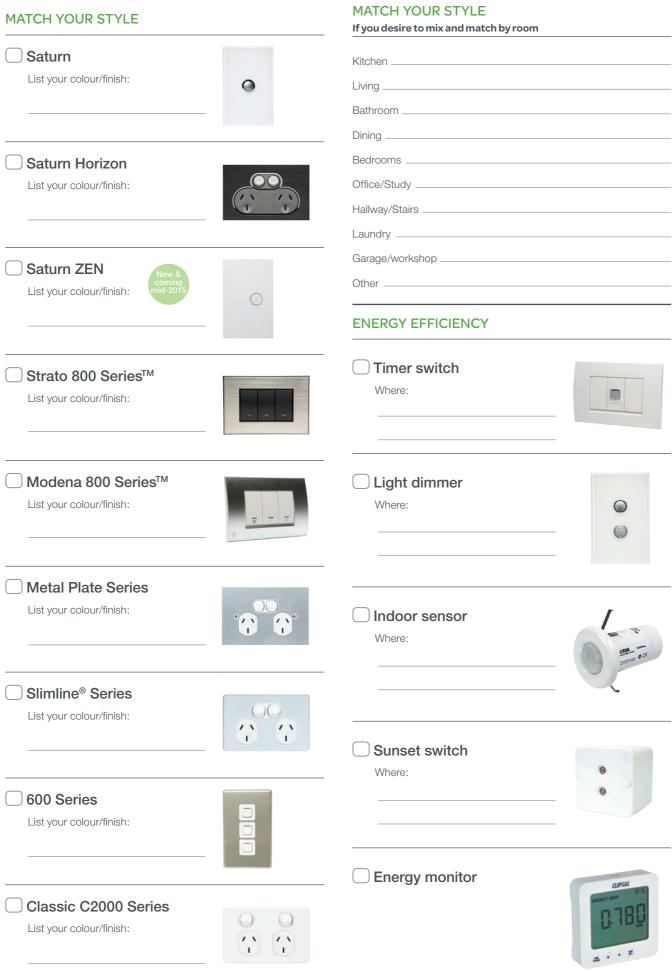

# Electrical solutions checklist

Use this chart to select what you want and provide to your designer or installer

Prefer planning your new home or renovation on your tablet? Download our interactive residential solutions guide.

## ROOM BY ROOM HINTS AND NOTES