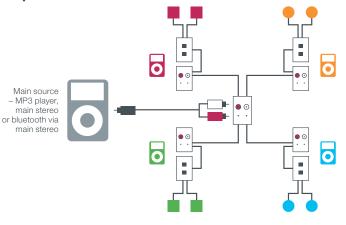

# Bringing sound to your home

StarServe Home Audio

StarServe Audio is a cabling system that enables the user to distribute their favourite music to every room in the home with the flexibility of adding more music sources to every location.

# Multi room & multi source flexibility - up to 4 zones