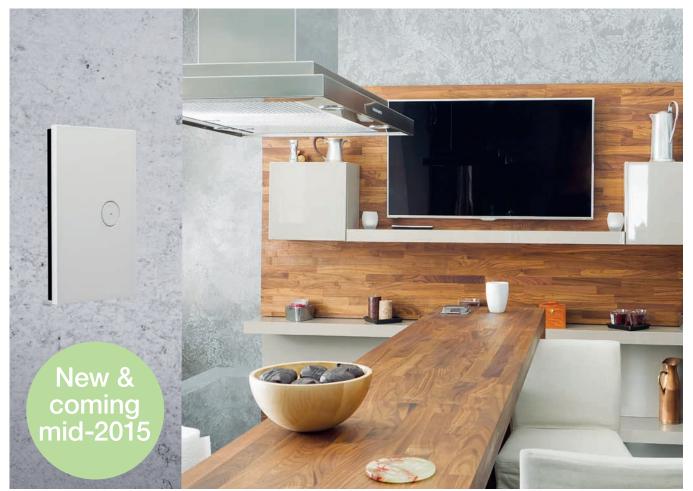

# The smart home

> Comfort
> Convenience
> Control
> Customisation

> Energy efficiency

# Make your home a smart home

From network connections to ensure seamless use of technology in your home, to a fully automated smart home - the sky is the limit.

| C | Light<br>69%    | \$<br>\$ |
|---|-----------------|----------|
| C | Light           | Ŷ        |
| C | Fan<br>Medium   | <b>%</b> |
| C | Outside<br>22°C | 8°       |
| C | 5:15pm          | 22°      |

# Wiser home control

Wiser Home Control gives you the options to customise the automation in your home.